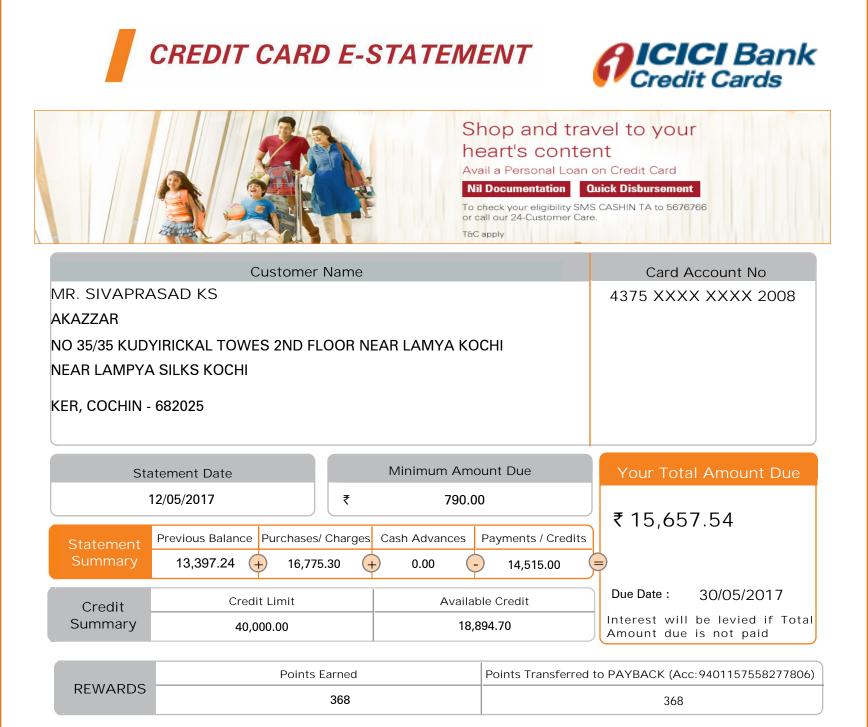

Convert your Big shopping bills into small, manageable EMI's! If any of the below transaction is highlighted, you may login to ICICI Bank Internet Banking and convert into EMI now ! TnC apply, visit www.icicibank.com/emioncall for details.

#### TRANSACTION DETAILS

| Card Nur   | mber : 4375 XXX         | XX XXXX 1000 - SHIVA                       |                  |          |                         |                      |
|------------|-------------------------|--------------------------------------------|------------------|----------|-------------------------|----------------------|
| Date       | Ref. Number             | Transaction Details                        | Reward<br>Points | Currency | International<br>amount | Amount(in <b>₹</b> ) |
| 13/04/2017 | 745851971040050552065